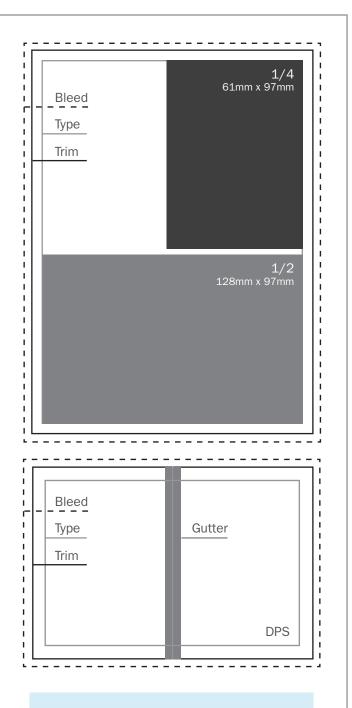

# Ad sizes (Width x Height)

#### **Double Page Spread (DPS)**

| Bleed     | 302mm x 216mm  |
|-----------|----------------|
| Trim      | 296mm x 210mm  |
| Type Area | 276mm x 190mm* |

\*All text should be outside of a 30mm gutter from the centre

No bleed is required on the following size adverts:

128mm x 97mm

Half Page

Quarter Page 61mm x 97mm